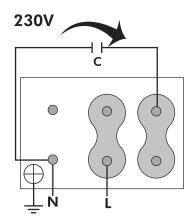

are suitable for:

- Industrial applications, extraction or injection of air.
- Cooling of machines and parts.
- Clean air transport.
- Corrosive air transport.
- Maximum working temperature: carried air: 130°C, ambient: 1ph 50°C, 3ph 60°C.

#### UNDER REQUEST:

- 60Hz fans and special voltages.
- 2 speed motors (three phase motors).

### **PERFORMANCE CURVE**





1



# TECHNICAL DATA



# DIMENSIONS



| Dimensions (mm) |     |   |     |     |     |   |      |   |    |  |  |
|-----------------|-----|---|-----|-----|-----|---|------|---|----|--|--|
| А               | 92  | В | 125 | С   | 110 | D | 158  | E | 92 |  |  |
| F               | 104 | G | 110 | l I | 110 | L | 190  | S | 90 |  |  |
| V               | 20  | Z | 90  | d   | 101 | Ø | 9x16 |   |    |  |  |

## WIRING DIAGRAM







2



## ACCESSORIES



SAFETY SWITCH INT 25 3P A REF: INT253PA



STAINLESS STEEL INLET PROTECTION GUARD FOR CENTRIFUGAL FANS RAI 13/8-13/6 REF: 300716502



ACOUSTIC CABINS FOR CENTRIFUGAL FANS AB (GENERIC)

# SPARE PARTS

|   | Code      | Model                   | Qty |
|---|-----------|-------------------------|-----|
| 4 | 720301112 | MOTOR 0,12kW M4 B5 230V | x1  |