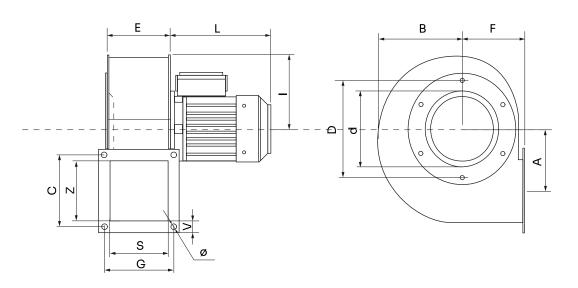

# DIMENSIONS

| Dimensions (mm) |     |   |     |     |     |   |      |   |    |  |  |
|-----------------|-----|---|-----|-----|-----|---|------|---|----|--|--|
| А               | 92  | В | 125 | С   | 110 | D | 158  | E | 92 |  |  |
| F               | 104 | G | 110 | l I | 110 | L | 190  | S | 90 |  |  |
| V               | 20  | Z | 90  | d   | 101 | Ø | 9x16 |   |    |  |  |