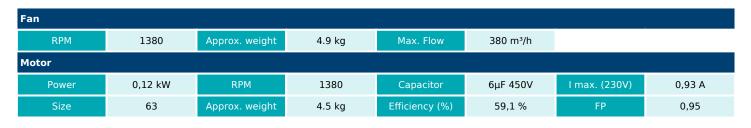

sulation. Manufactured with standard voltages: 230V 50Hz for single phase motors, 230/400V 50Hz for three phase motors.

• Available positions (to be indicated in case of order): LG270, LG0, LG45, LG90, LG135, LG180, LG225, LG315, RD0, RD45, RD90, RD135, RD180, RD225, RD270, RD315.

• The indicated codes correspond to the model in position LG270.

#### APPLICATIONS:

Designed for inline installation, they are suitable for:

- Industrial applications, extraction or injection of air.
- Cooling of machines and parts.
- Clean air transport.
- Corrosive air transport.
- Maximum working temperature: carried air: 130°C, ambient: 1ph 50°C, 3ph 60°C.

#### UNDER REQUEST:

- 60Hz fans and special voltages.
- 2 speed motors (three phase motors).

### **PERFORMANCE CURVE**





1



# TECHNICAL DATA



# DIMENSIONS



| Dimensions (mm) |     |   |     |     |     |   |      |   |    |  |  |
|-----------------|-----|---|-----|-----|-----|---|------|---|----|--|--|
| А               | 92  | В | 125 | С   | 110 | D | 158  | E | 92 |  |  |
| F               | 104 | G | 110 | l I | 110 | L | 190  | S | 90 |  |  |
| V               | 20  | Z | 90  | d   | 101 | Ø | 9x16 |   |    |  |  |

## WIRING DIAGRAM







2



## ACCESSORIES



SAFETY SWITCH INT 25 3P A REF: INT253PA



STAINLESS STEEL INLET PROTECTION GUARD FOR CENTRIFUGAL FANS RAI 13/8-13/6 REF: 300716502



ACOUSTIC CABINS FOR CENTRIFUGAL FANS AB (GENERIC)

# SPARE PARTS

|   | Code      | Model                   | Qty |
|---|-----------|-------------------------|-----|
| 4 | 720301112 | MOTOR 0,12kW M4 B5 230V | x1  |