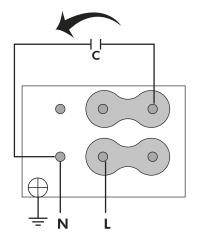

re suitable for:

- Industrial applications, extraction or injection of air.
- Cooling of machines and parts.
- Clean air transport.
- Corrosive air transport.
- Maximum working temperature: carried air: 130°C, ambient: 1ph 50°C, 3ph 60°C.

#### UNDER REQUEST:

- 60Hz fans and special voltages.
- 2 speed motors (three phase motors).

### **PERFORMANCE CURVE**





1



# TECHNICAL DATA



# DIMENSIONS



| Dimensions (mm) |     |   |     |     |     |   |      |   |    |  |  |
|-----------------|-----|---|-----|-----|-----|---|------|---|----|--|--|
| А               | 92  | В | 125 | С   | 110 | D | 158  | E | 92 |  |  |
| F               | 104 | G | 110 | l I | 110 | L | 190  | S | 90 |  |  |
| V               | 20  | Z | 90  | d   | 101 | Ø | 9x16 |   |    |  |  |

## WIRING DIAGRAM







2



## ACCESSORIES



SAFETY SWITCH INT 25 3P A REF: INT253PA



STAINLESS STEEL INLET PROTECTION GUARD FOR CENTRIFUGAL FANS RAI 13/8-13/6 REF: 300716502



ACOUSTIC CABINS FOR CENTRIFUGAL FANS AB (GENERIC)

# SPARE PARTS

|   | Code      | Model                   | Qty |
|---|-----------|-------------------------|-----|
| 4 | 720301112 | MOTOR 0,12kW M4 B5 230V | x1  |