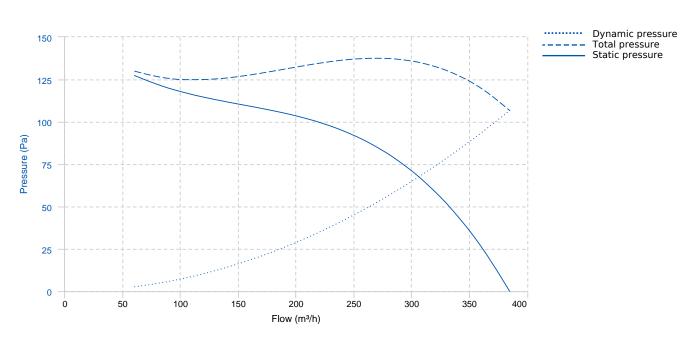

5 protection and Class F insulation. Manufactured with standard voltages: 230V 50Hz for single phase motors, 230/400V 50Hz for three phase motors.

• Available positions (to be indicated in case of order): LG270, LG0, LG45, LG90, LG135, LG180, LG225, LG315, RD0, RD45, RD90, RD135, RD180, RD225, RD270, RD315.

• The indicated codes correspond to the model in position LG270.

#### APPLICATIONS:

Designed for inline installation, they are suitable for:

- Industrial applications, extraction or injection of air.
- Cooling of machines and parts.
- Clean air transport.
- Corrosive air transport.
- Maximum working temperature: carried air: 130°C, ambient: 1ph 50°C, 3ph 60°C.

#### UNDER REQUEST:

- 60Hz fans and special voltages.
- 2 speed motors (three phase motors).

### **PERFORMANCE CURVE**





1



# TECHNICAL DATA



# DIMENSIONS



| Dimensions (mm) |     |   |     |     |     |   |      |   |    |  |  |
|-----------------|-----|---|-----|-----|-----|---|------|---|----|--|--|
| А               | 92  | В | 125 | С   | 110 | D | 158  | E | 92 |  |  |
| F               | 104 | G | 110 | l I | 110 | L | 190  | S | 90 |  |  |
| V               | 20  | Z | 90  | d   | 101 | Ø | 9x16 |   |    |  |  |

## WIRING DIAGRAM







2



## ACCESSORIES



SAFETY SWITCH INT 25 3P A REF: INT253PA



STAINLESS STEEL INLET PROTECTION GUARD FOR CENTRIFUGAL FANS RAI 13/8-13/6 REF: 300716502



ACOUSTIC CABINS FOR CENTRIFUGAL FANS AB (GENERIC)

# SPARE PARTS

|   | Code      | Model                   | Qty |
|---|-----------|-------------------------|-----|
| 4 | 720301112 | MOTOR 0,12kW M4 B